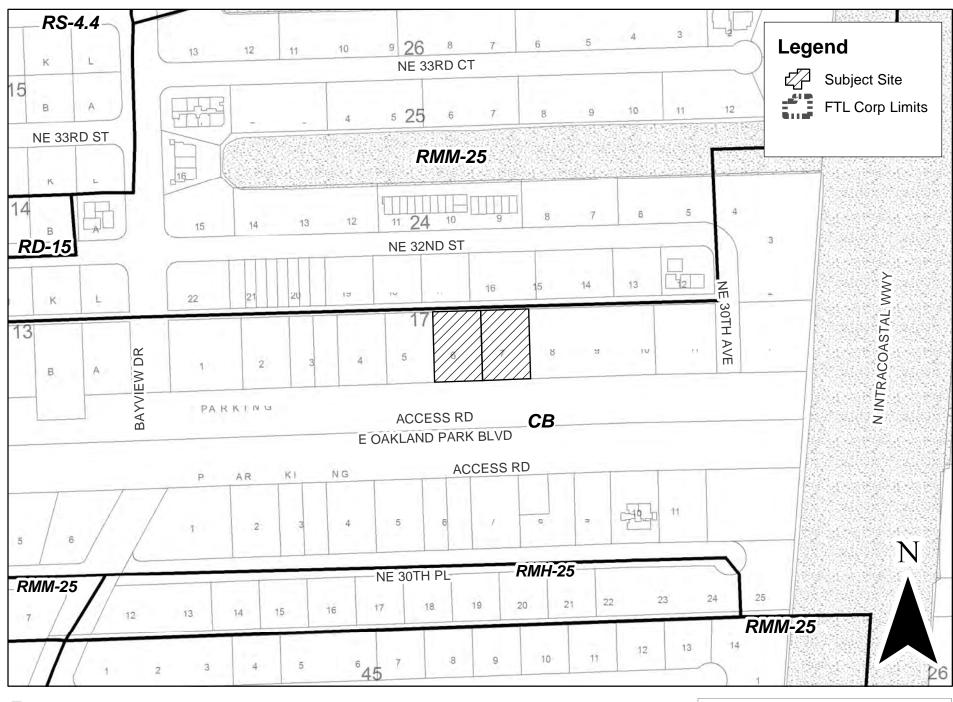

### Page 1: PZB Site Plan - Applicant Information Sheet

INSTRUCTIONS: The following information is requested pursuant to the City's Unified Land Development Regulations (ULDR). The application must be filled out accurately and completely. Please print or type and answer all questions. Indicate N/A if does not apply.