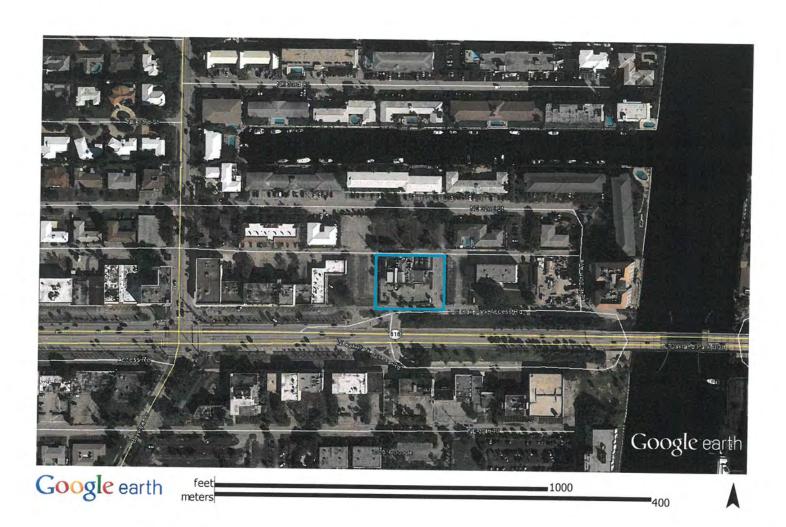

derdale FL 33304

| Name                | Phone | E-mail |
|---------------------|-------|--------|
| Marc Bloom          |       |        |
| Christine Fingado   |       |        |
| José House          |       |        |
| Linda Mannix-Burt   |       |        |
| Bob butch McCulloch |       |        |
| Carol O'mien        |       |        |
| Carol Lee Ortman    |       |        |
| Mary Peloquin       |       |        |
| Alan Vordermeir     |       |        |
|                     |       |        |
|                     |       |        |
|                     |       |        |
|                     |       |        |
|                     |       |        |
|                     |       |        |
|                     |       |        |
|                     |       |        |







# 3D Rendering





PROPOSED SOUTH ELEVATION

NTS

1,0 ROOF



KLA School of Fort Lauderdale

#### Objectives

To offer Premium, High Quality, Comprehensive Educational Programs and lay the foundation for producing Respectful, Responsible, Passionate and Caring Citizens. Provide an exceptional environment, faculty, and stimulating curriculum with the Reggio Emilia philosophy, where each child's abilities, competences, and natural aptitudes, are nurtured in ways that develop new and inherent talents.

#### Mission

The mission of KLA Schools of Fort Lauderdale is to provide a safe, affordable high quality child care school for the students of the Fort Lauderdale community. Our focus is to provide a stimulating early childhood education inspired by the Reggio Emilia philosophy which prom