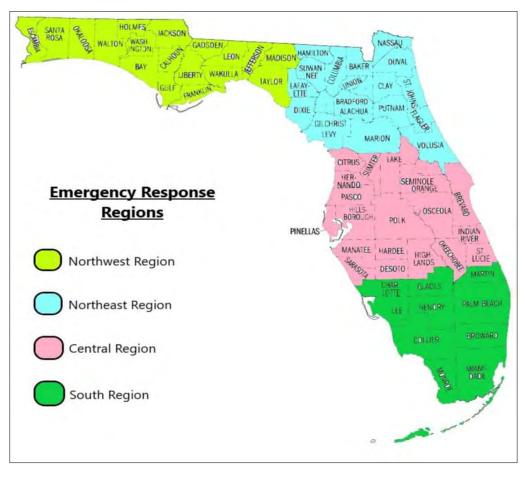

#### SERVICES AND PERFORMANCE

1. SERVICES. Department does hereby retain, and Contractor agrees to provide emergency response cleanup services (Services) for the Northwest, Northeast, Central and South Regions. These Services shall require the Contractor to respond to any situation determined by the Department to represent a threat to the public or the environment of the State of Florida. The Contractor shall provide these Services on an "as needed" basis, twenty-four (24) hours a day, seven (7) days a week, fifty-two (52) weeks a year. The Contractor shall provide all labor, supervision, equipment, materials, expertise, technical assistance, and expert witness services as required under this Contract. (Services), as described in 2020002 ("Solicitation") and Contractor's response thereto, incorporated herein by reference, and in accordance with Attachment **A**, Statement of Work (Scope) and all exhibits and Attachments named and incorporated herein by reference. Contractor has been determined to be a vendor to the Department under this Contract.