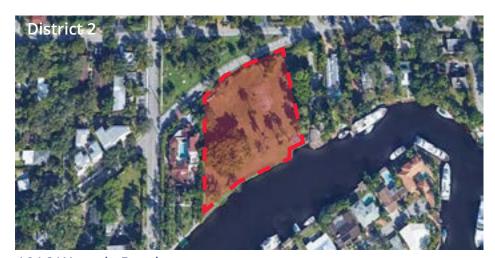

### Park Acquisitions

**4201 N Ocean Blvd.**Negotiated Price: \$1.09M

Size: 13,356 SF

1016 Waverly Road Negotiated Price: \$2.54M Size: 2.01 Acres

NW 6th Street - Lincoln Park Negotiated Price: \$125,000 Size: 4,482 SF