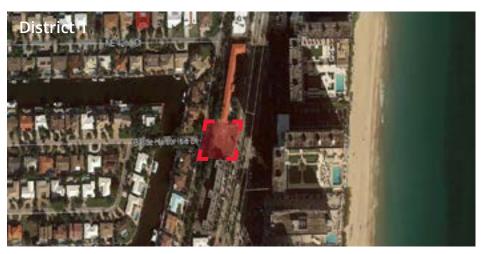

### Potential Acquisition - District 1 - Coral Ridge Isles

- 1400 NE 53rd Court
- · Land Size: .86 acres
- Existing 31,200 sf Multi-family building (33 units)
- Proposed Purchase Price: \$7.75M

(Based on Contract +/- 10% of appraisals)

- Waterfront Access/ Kayak Launch for neighborhood
- \*Currently D1 has no waterfront access north of George English Park