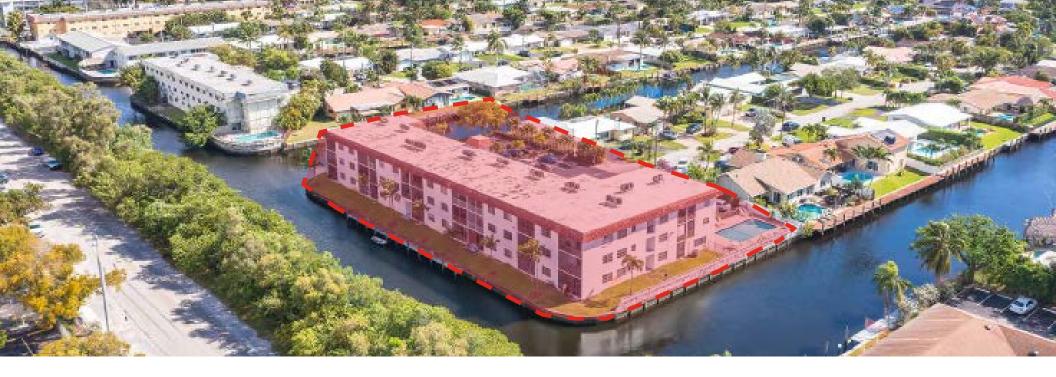

### Potential Acquisition - District 1 - Coral Ridge Isles

- 1400 NE 53rd Court
- · Land Size: .86 acres
- Existing 31,200 sf Multi-family building (33 units)
- Proposed Purchase Price: \$7.75M

(Based on Contract +/- 10% of appraisals)

- Waterfront Access/ Kayak Launch for neighborhood
- \*Currently D1 has no waterfront access north of George English Park