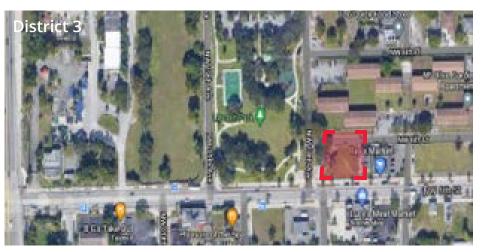

### Park Acquisitions

**4201 N Ocean Blvd.**Negotiated Price: \$1.09M

Size: 13,356 SF

1016 Waverly Road Negotiated Price: \$2.54M Size: 2.01 Acres

NW 6th Street - Lincoln Park Negotiated Price: \$125,000 Size: 4,482 SF