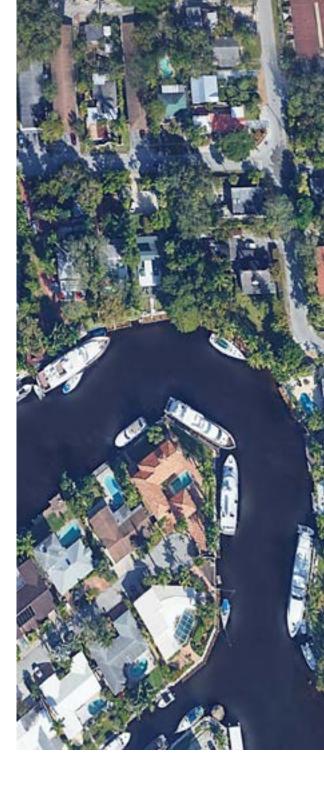

### Potential Acquisition - District 1 - Coral Ridge Isles

- 1400 NE 53rd Court
- · Land Size: .86 acres
- Existing 31,200 sf Multi-family building (33 units)
- Proposed Purchase Price: \$7.75M

(Based on Contract +/- 10% of appraisals)

- Waterfront Access/ Kayak Launch for neighborhood
- \*Currently D1 has no waterfront access north of George English Park