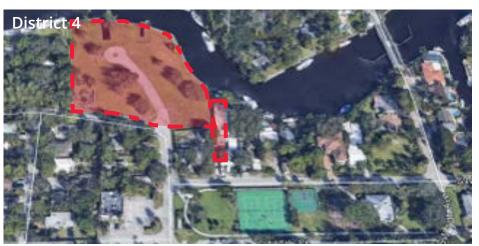

SW 5th Court & SW 12th Ave. Riverside Park Negotiated Price: \$4.050M Size: 2.16 Acres Expand Riverside Park/Waterfront