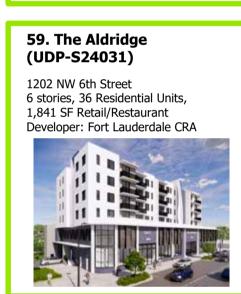

### 60. DL Design (UDP-S24036) 1102 NW 6th Street 3 stories, 10 Residential Units, 861 SF Office Developer: IFLC Corp.