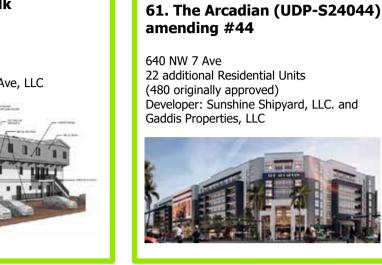

## (UDP-S22047) 1017 NW 6th Street 9,874 SF Retail/Restaurant, 4,880 SF Office Developer: Fort Lauderdale CRA

50. The Victory Building