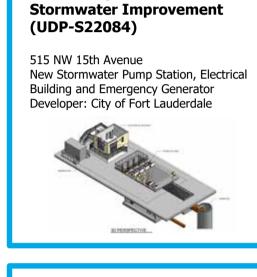

ential Units, 861 SF Office Developer: IFLC Corp.

#### 33. Hotel d' Arts (R19051) 301 NW 7th Avenue 100 hotel rooms Developer: Impact Investments 1, LLC, and City of Fort Lauderdale CRA

## (UDP-S22047) 1017 NW 6th Street 9,874 SF Retail/Restaurant, 4,880 SF Office Developer: Fort Lauderdale CRA

50. The Victory Building

## (R17028) 947 Andrews Avenue 31,295 SF Retail/Restaurant Developer: Andrews Project Development,

**19. Progresso Commons** 









32. Hoover Architecture

(R19033)

(R19013)



55. Progresso Walk (UDP-S23037) 901 NW 3rd Avenue 7 Residential Units Developer: 901 NW 3rd Ave, LLC







52. Dorsey Riverbend



25. Seven on Seventh (R18078)





204 NW 4th Street

(R14057)



17. Public Parking Lot (Site 3)

22 spaces (R17020)









47. Progresso Village Residence





29. The Adderley (R19014)