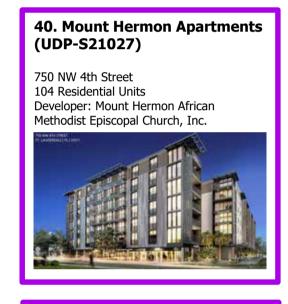

orp.

#### 33. Hotel d' Arts (R19051) 301 NW 7th Avenue 100 hotel rooms Developer: Impact Investments 1, LLC, and City of Fort Lauderdale CRA

## (UDP-S22047) 1017 NW 6th Street 9,874 SF Retail/Restaurant, 4,880 SF Office Developer: Fort Lauderdale CRA

50. The Victory Building

## (R17028) 947 Andrews Avenue 31,295 SF Retail/Restaurant Developer: Andrews Project Development,

**19. Progresso Commons** 









32. Hoover Architecture

(R19033)

(R19013)



55. Progresso Walk (UDP-S23037) 901 NW 3rd Avenue 7 Residential Units Developer: 901 NW 3rd Ave, LLC







52. Dorsey Riverbend



25. Seven on Seventh (R18078)





204 NW 4th Street

(R14057)



17. Public Parking Lot (Site 3)

22 spaces (R17020)









47. Progresso Village Residence





29. The Adderley (R19014)