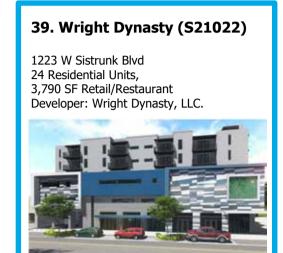

the Arts (UDP-S23019)

543 NW 5th Avenue 162 Residential Units, 6,000 SF Retail/ Developer: Village of the Arts, LTD

### 60. DL Design (UDP-S24036) 1102 NW 6th Street 3 stories, 10 Residential Units, 861 SF Office Developer: IFLC Corp.

#### 33. Hotel d' Arts (R19051) 301 NW 7th Avenue 100 hotel rooms Developer: Impact Investments 1, LLC, and City of Fort Lauderdale CRA

## (UDP-S22047) 1017 NW 6th Street 9,874 SF Retail/Restaurant, 4,880 SF Office Developer: Fort Lauderdale CRA

50. The Victory Building

## (R17028) 947 Andrews Avenue 31,295 SF Retail/Restaurant Developer: Andrews Project Development,

**19. Progresso Commons** 









32. Hoover Architecture

(R19033)

(R19013)



55. Progresso Walk (UDP-S23037) 901 NW 3rd Avenue 7 Residential Units Developer: 901 NW 3rd Ave, LLC







52. Dorsey Riverbend



25. Seven on Seventh (R18078)





204 NW 4th Street

(R14057)



17. Public Parking Lot (Site 3)

22 spaces (R17020)









47. Progresso Village Residence





29. The Adderley (R19014)