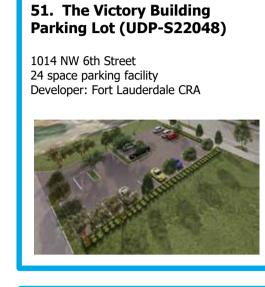

## (UDP-S22047) 1017 NW 6th Street 9,874 SF Retail/Restaurant, 4,880 SF Office Developer: Fort Lauderdale CRA

50. The Victory Building