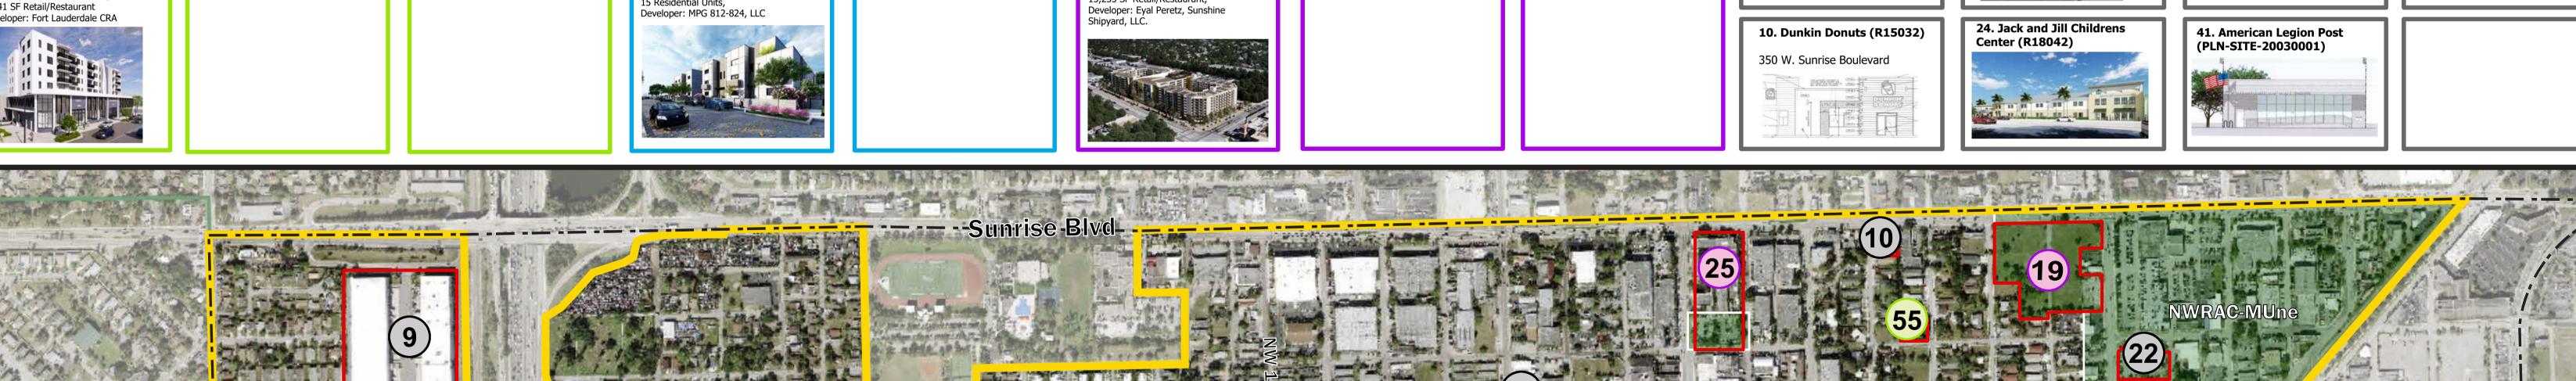

## (R17028) 947 Andrews Avenue 31,295 SF Retail/Restaurant Developer: Andrews Project Development,

**19. Progresso Commons** 

32. Hoover Architecture

(R19033)

(R19013)

55. Progresso Walk (UDP-S23037) 901 NW 3rd Avenue 7 Residential Units Developer: 901 NW 3rd Ave, LLC

52. Dorsey Riverbend

25. Seven on Seventh (R18078)

204 NW 4th Street

(R14057)

17. Public Parking Lot (Site 3)

22 spaces (R17020)

47. Progresso Village Residence

29. The Adderley (R19014)