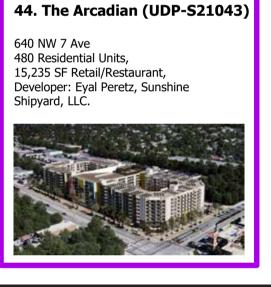

## (R17028) 947 Andrews Avenue 31,295 SF Retail/Restaurant Developer: Andrews Project Development,

**19. Progresso Commons** 

32. Hoover Architecture

(R19033)

(R19013)

55. Progresso Walk (UDP-S23037) 901 NW 3rd Avenue 7 Residential Units Developer: 901 NW 3rd Ave, LLC