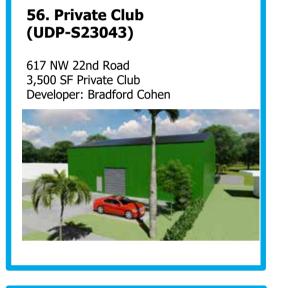

Corp.

#### 33. Hotel d' Arts (R19051) 301 NW 7th Avenue 100 hotel rooms Developer: Impact Investments 1, LLC, and City of Fort Lauderdale CRA

## (UDP-S22047) 1017 NW 6th Street 9,874 SF Retail/Restaurant, 4,880 SF Office Developer: Fort Lauderdale CRA

50. The Victory Building

## (R17028) 947 Andrews Avenue 31,295 SF Retail/Restaurant Developer: Andrews Project Development,

**19. Progresso Commons** 









32. Hoover Architecture

(R19033)

(R19013)



55. Progresso Walk (UDP-S23037) 901 NW 3rd Avenue 7 Residential Units Developer: 901 NW 3rd Ave, LLC







52. Dorsey Riverbend



25. Seven on Seventh (R18078)





204 NW 4th Street

(R14057)



17. Public Parking Lot (Site 3)

22 spaces (R17020)









47. Progresso Village Residence





29. The Adderley (R19014)