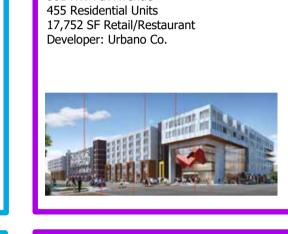

# Northwest Regional Activity Center Development Projects Updated October, 2024

**APPROVED** 

Residential Units - 421 Retail/Restaurant Sq. Ft. - 20,618

Office Sq. Ft. - 4,880

Hotel Rooms - 100

Private Club Sq. Ft. - 3,500