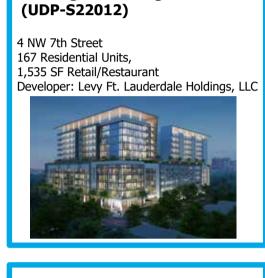

2 NW 6th Street 3 stories, 10 Residential Units, 861 SF Office Developer: IFLC Corp.

#### 33. Hotel d' Arts (R19051) 301 NW 7th Avenue 100 hotel rooms Developer: Impact Investments 1, LLC, and City of Fort Lauderdale CRA

## (UDP-S22047) 1017 NW 6th Street 9,874 SF Retail/Restaurant, 4,880 SF Office Developer: Fort Lauderdale CRA

50. The Victory Building

## (R17028) 947 Andrews Avenue 31,295 SF Retail/Restaurant Developer: Andrews Project Development,

**19. Progresso Commons** 









32. Hoover Architecture

(R19033)

(R19013)



55. Progresso Walk (UDP-S23037) 901 NW 3rd Avenue 7 Residential Units Developer: 901 NW 3rd Ave, LLC







52. Dorsey Riverbend



25. Seven on Seventh (R18078)





204 NW 4th Street

(R14057)



17. Public Parking Lot (Site 3)

22 spaces (R17020)









47. Progresso Village Residence





29. The Adderley (R19014)