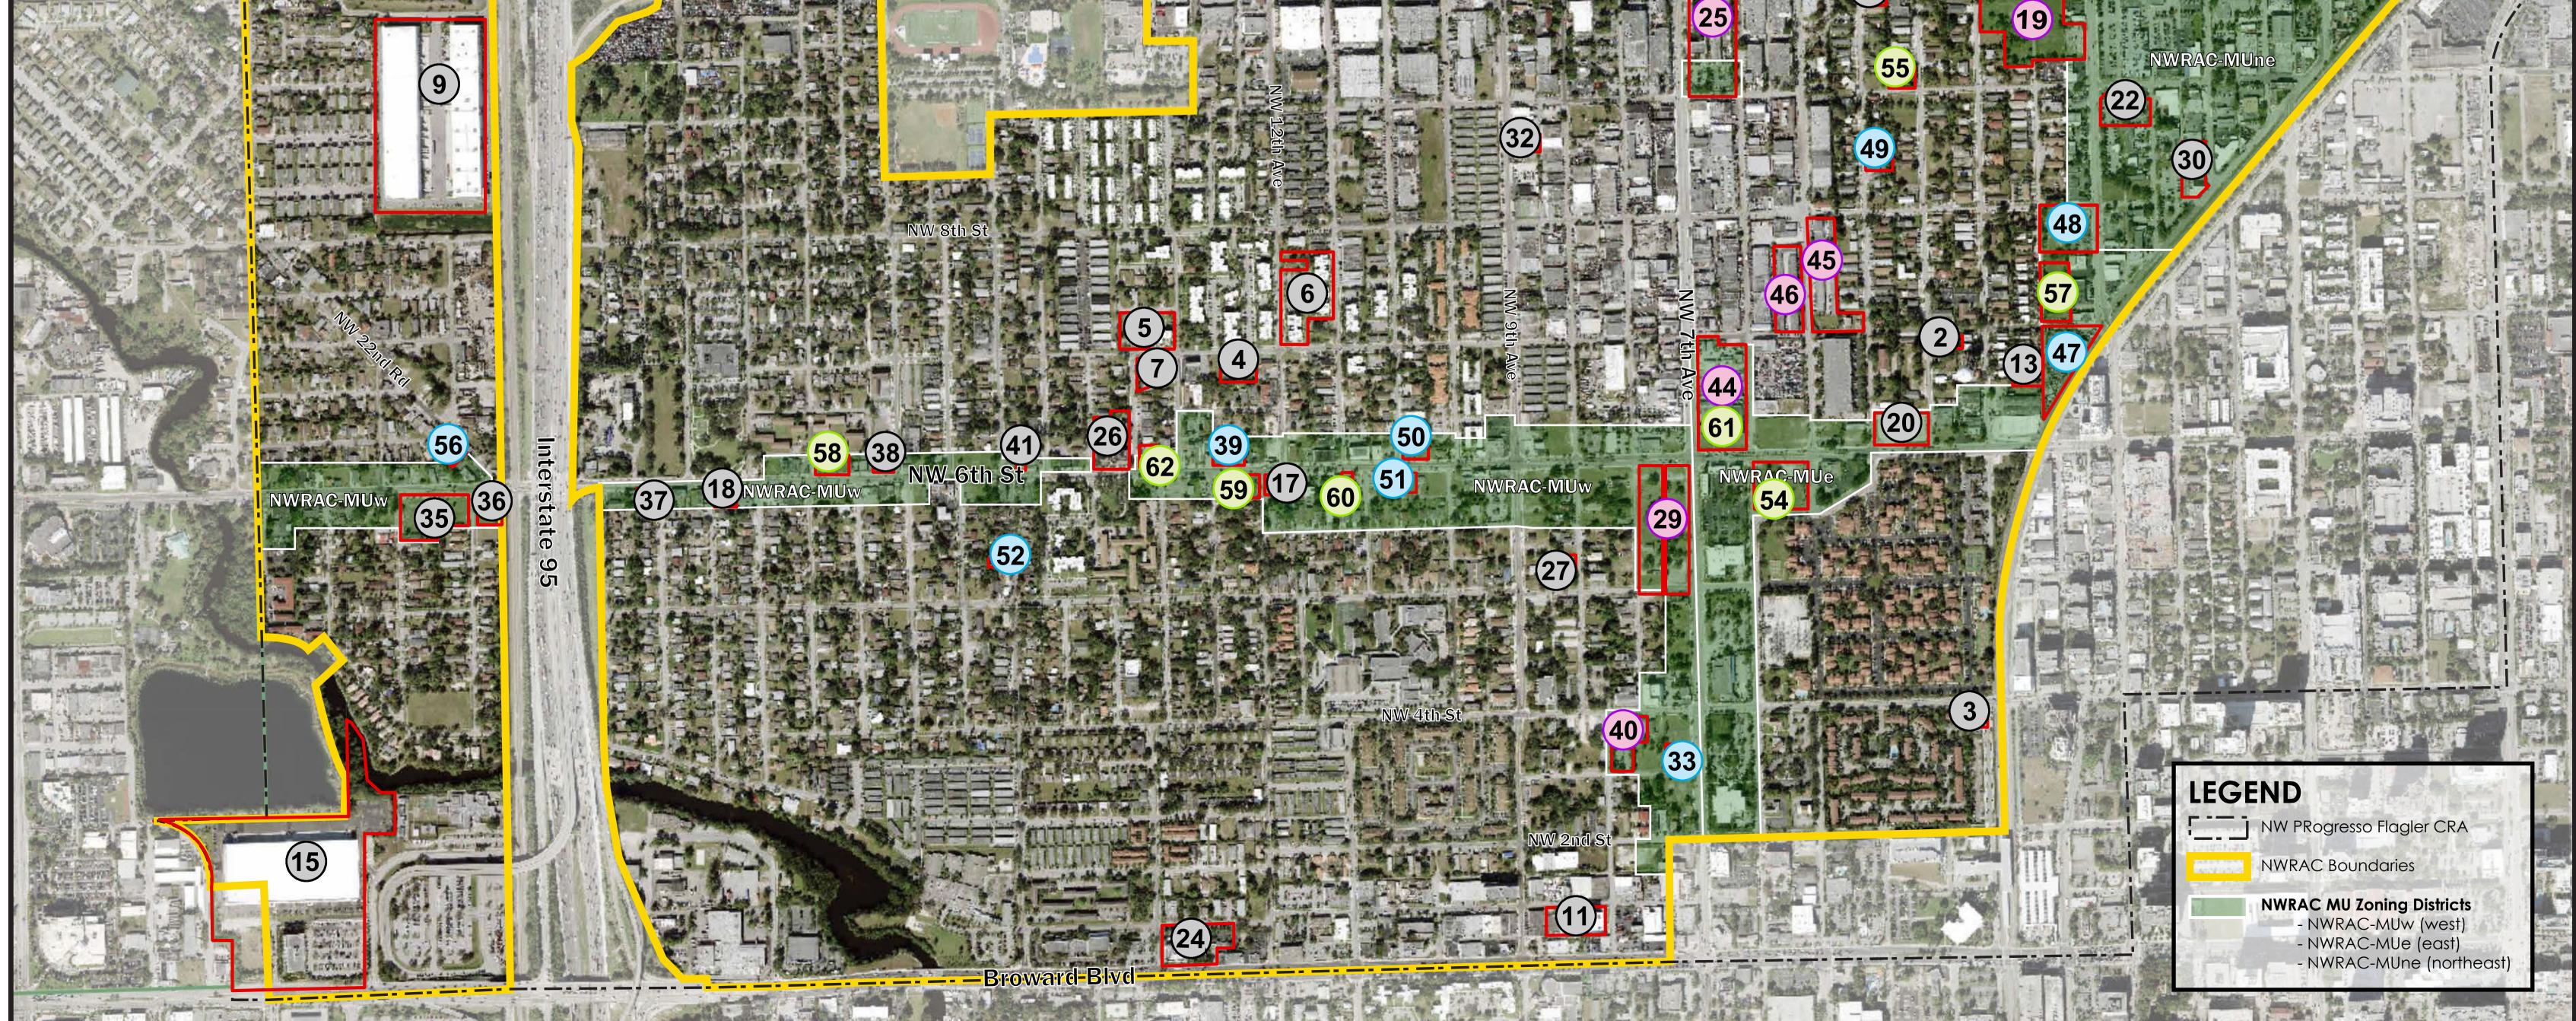

# Northwest Regional Activity Center Development Projects Updated October, 2024

**APPROVED** 

Residential Units - 421 Retail/Restaurant Sq. Ft. - 20,618

Office Sq. Ft. - 4,880

Hotel Rooms - 100

Private Club Sq. Ft. - 3,500

Parking Facility - 24 spaces

#### **IN REVIEW**

Residential Units - 471 Retail/Restaurant Sq. Ft. - 9,005 Office Sq. Ft. - 861 Parking Facility - 69 spaces

## **UNDER CONSTRUCTION**

Residential Units - 1,111 Retail/Restaurant Sq. Ft. - 125,760

#### Completed

#### 54. Village of the Arts (UDP-S23019)

543 NW 5th Avenue 162 Residential Units, 6,000 SF Retail/ Developer: Village of the Arts, LTD

### 60. DL Design (UDP-S24036) 1102 NW 6th Street 3 stories, 10 Residential Units, 861 SF Office Developer: IFLC Corp.

#### 33. Hotel d' Arts (R19051) 301 NW 7th Avenue 100 hotel rooms Developer: Impact Investments 1, LLC, and City of Fort Lauderdale CRA

## (UDP-S22047) 1017 NW 6th Street 9,874 SF Retail/Restaurant, 4,880 SF Office Developer: Fort Lauderdale CRA

50. The Victory Building

## (R17028) 947 Andrews Avenue 31,295 SF Retail/Restaurant Developer: Andrews Project Development,

**19. Progresso Commons** 

32. Hoover Architecture

(R19033)

(R19013)

55. Progresso Walk (UDP-S23037) 901 NW 3rd Avenue 7 Residential Units Developer: 901 NW 3rd Ave, LLC

52. Dorsey Riverbend

25. Seven on Seventh (R18078)

204 NW 4th Street

(R14057)

17. Public Parking Lot (Site 3)

22 spaces (R17020)

47. Progresso Village Residence

29. The Adderley (R19014)