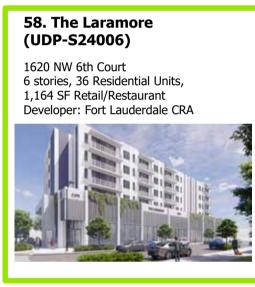

IFLC Corp.

#### 33. Hotel d' Arts (R19051) 301 NW 7th Avenue 100 hotel rooms Developer: Impact Investments 1, LLC, and City of Fort Lauderdale CRA

## (UDP-S22047) 1017 NW 6th Street 9,874 SF Retail/Restaurant, 4,880 SF Office Developer: Fort Lauderdale CRA

50. The Victory Building

## (R17028) 947 Andrews Avenue 31,295 SF Retail/Restaurant Developer: Andrews Project Development,

**19. Progresso Commons** 









32. Hoover Architecture

(R19033)

(R19013)



55. Progresso Walk (UDP-S23037) 901 NW 3rd Avenue 7 Residential Units Developer: 901 NW 3rd Ave, LLC







52. Dorsey Riverbend



25. Seven on Seventh (R18078)





204 NW 4th Street

(R14057)



17. Public Parking Lot (Site 3)

22 spaces (R17020)









47. Progresso Village Residence





29. The Adderley (R19014)