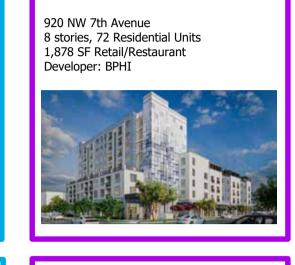

3 NW 5th Avenue 162 Residential Units, 6,000 SF Retail/ Developer: Village of the Arts, LTD

### 60. DL Design (UDP-S24036) 1102 NW 6th Street 3 stories, 10 Residential Units, 861 SF Office Developer: IFLC Corp.

#### 33. Hotel d' Arts (R19051) 301 NW 7th Avenue 100 hotel rooms Developer: Impact Investments 1, LLC, and City of Fort Lauderdale CRA

## (UDP-S22047) 1017 NW 6th Street 9,874 SF Retail/Restaurant, 4,880 SF Office Developer: Fort Lauderdale CRA

50. The Victory Building

## (R17028) 947 Andrews Avenue 31,295 SF Retail/Restaurant Developer: Andrews Project Development,

**19. Progresso Commons** 









32. Hoover Architecture

(R19033)

(R19013)



55. Progresso Walk (UDP-S23037) 901 NW 3rd Avenue 7 Residential Units Developer: 901 NW 3rd Ave, LLC







52. Dorsey Riverbend



25. Seven on Seventh (R18078)





204 NW 4th Street

(R14057)



17. Public Parking Lot (Site 3)

22 spaces (R17020)









47. Progresso Village Residence





29. The Adderley (R19014)