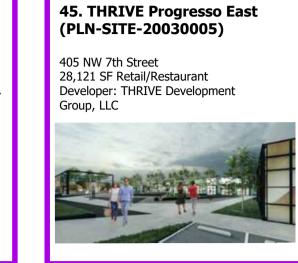

861 Parking Facility - 69 spaces

## **UNDER CONSTRUCTION**

Residential Units - 1,111 Retail/Restaurant Sq. Ft. - 125,760

#### Completed

#### 54. Village of the Arts (UDP-S23019)

543 NW 5th Avenue 162 Residential Units, 6,000 SF Retail/ Developer: Village of the Arts, LTD

### 60. DL Design (UDP-S24036) 1102 NW 6th Street 3 stories, 10 Residential Units, 861 SF Office Developer: IFLC Corp.

#### 33. Hotel d' Arts (R19051) 301 NW 7th Avenue 100 hotel rooms Developer: Impact Investments 1, LLC, and City of Fort Lauderdale CRA

## (UDP-S22047) 1017 NW 6th Street 9,874 SF Retail/Restaurant, 4,880 SF Office Developer: Fort Lauderdale CRA

50. The Victory Building

## (R17028) 947 Andrews Avenue 31,295 SF Retail/Restaurant Developer: Andrews Project Development,

**19. Progresso Commons** 









32. Hoover Architecture

(R19033)

(R19013)



55. Progresso Walk (UDP-S23037) 901 NW 3rd Avenue 7 Residential Units Developer: 901 NW 3rd Ave, LLC







52. Dorsey Riverbend



25. Seven on Seventh (R18078)





204 NW 4th Street

(R14057)



17. Public Parking Lot (Site 3)

22 spaces (R17020)









47. Progresso Village Residence





29. The Adderley (R19014)