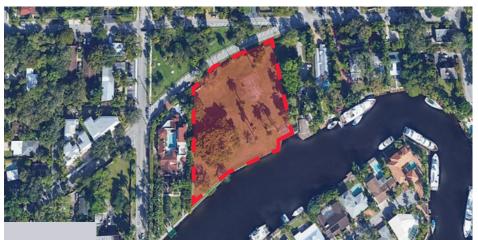

City of Fort Lauderdale

## Parks Advisory Board Bond Update

January 2023

**Ken Krasnow** 

Vice Chairman +1 914 589 5321 ken.krasnow@colliers.com **Brooke Mosier** 

Director +1 561 512 3488 brooke.mosier@colliers.com



## Park Acquisitions



**4201 N Ocean Blvd.**Negotiated Price: \$1.09M

Size: 13,356 SF



1016 Waverly Road Negotiated Price: \$2.54M

Size: 2.01 Acres

#### Progress/Goals

- · Acquired 4.5+ acres total for new greenspace
- · Spent a total of \$7,805,000 to date
- \$22,195,000 still available for acquisitions



NW 6th Street - Lincoln Park Negotiated Price: \$125,000

Size: 4,482 SF

SW 5th Court & SW 12th Ave. Riverside Park

Negotiated Price: \$4.050M

Size: 2.16 Acres

Expand Riverside Park/Waterfront

## Challenges

- · Current Real Estate Market
- · Environmental Issues- contamination of land
- Sensitive to effects on surrounding neighbors
- Timeline

## Next Steps

#### **Priorities:**

- Identify properties within areas of need
- Waterfront lots
- Corner lots
- Large tracts of land

#### Focus:

- Neighborhood Pocket Parks
- Coral Ridge
- Waterfront



#### District