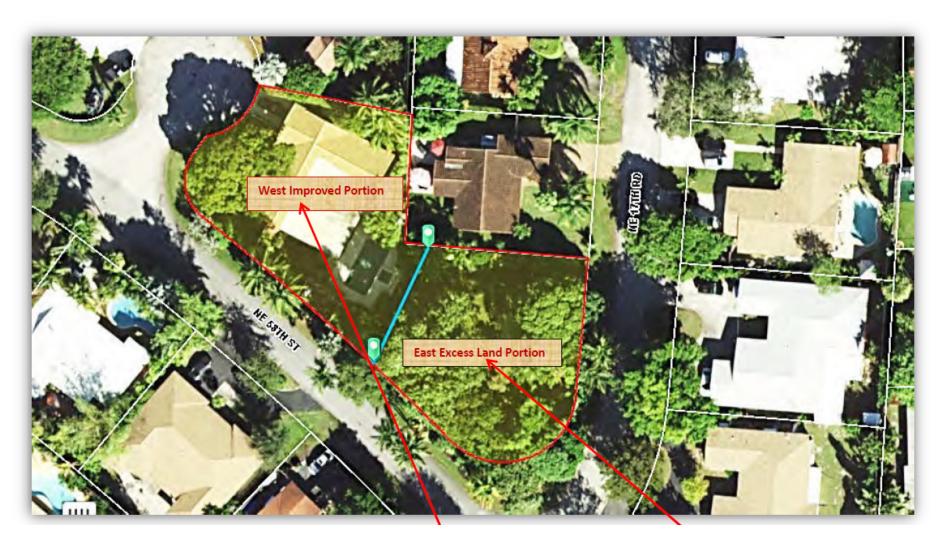

# Potential Acquisition - District 1 - Coral Ridge Isles Excess Land

## Potential Acquisition - District 1 - Coral Ridge Isles

- 1741 NE 58th Street, Fort Lauderdale
- Land Size: 22,137 SF with 2,199 SF Single Family Residence
- Proposed Purchase Price: \$1.55M (Avg. of appraisals: \$1.406M)
- Double lot with approximately 10,000 SF already configured as open space