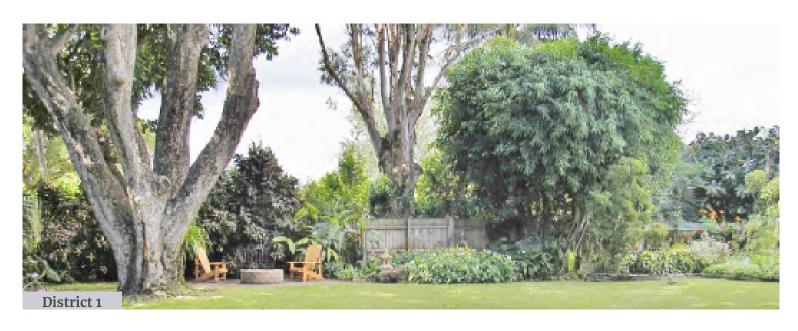

#### District 1 - Coral Ridge Isles 1741 NE 58th Street

This report was created on December 8, 2022 using the ParkServe\* interactive mapping site. It is for informational purposes only. The providers of this report disclaim any and all warranties, express or implied, including fitness for a particular purpose or merchantability, and make no representation that the report is complete, accurate, or error free.

## Potential Acquisition - District 1 - Coral Ridge Isles

- 1741 NE 58th Street, Fort Lauderdale
- Land Size: 22,137 SF with 2,199 SF Single Family Residence
- Proposed Purchase Price: \$1.55M (Avg. of appraisals: \$1.406M)
- Double lot with approximately 10,000 SF already configured as open space

# Potential Acquisition - District 1 - Coral Ridge Isles Excess Land