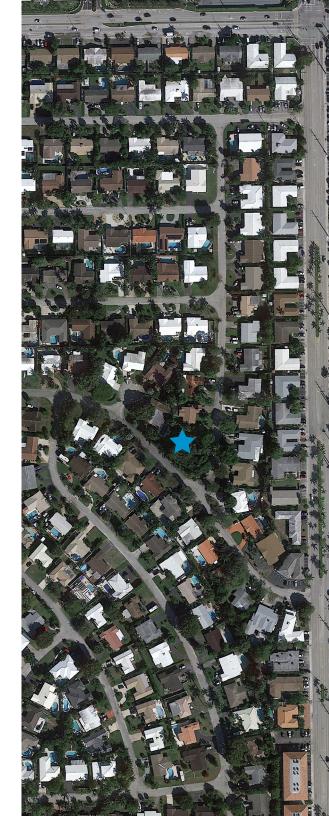

#### District 1 - Coral Ridge Isles 1741 NE 58th Street

This report was created on December 8, 2022 using the ParkServe\* interactive mapping site. It is for informational purposes only. The providers of this report disclaim any and all warranties, express or implied, including fitness for a particular purpose or merchantability, and make no representation that the report is complete, accurate, or error free.

## Potential Acquisition - District 1 - Coral Ridge Isles

- 1741 NE 58th Street, Fort Lauderdale
- Land Size: 22,137 SF with 2,199 SF Single Family Residence
- Proposed Purchase Price: \$1.55M (Avg. of appraisals: \$1.406M)
- Double lot with approximately 10,000 SF already configured as open space