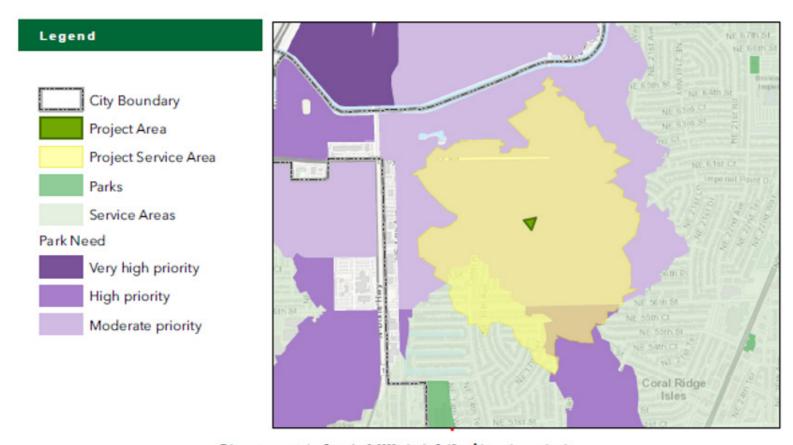

#### District 1 - Coral Ridge Isles 1741 NE 58th Street

This report was created on December 8, 2022 using the ParkServe\* interactive mapping site. It is for informational purposes only. The providers of this report disclaim any and all warranties, express or implied, including fitness for a particular purpose or merchantability, and make no representation that the report is complete, accurate, or error free.

## Potential Acquisition - District 1 - Coral Ridge Isles

- 1741 NE 58th Street, Fort Lauderdale
- Land Size: 22,137 SF with 2,199 SF Single Family Residence
- Proposed Purchase Price: \$1.55M (Avg. of appraisals: \$1.406M)
- Double lot with approximately 10,000 SF already configured as open space