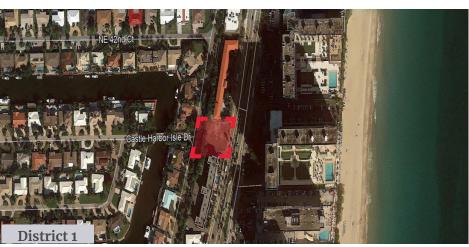

#### District 1 - Coral Ridge Isles 1741 NE 58th Street

This report was created on December 8, 2022 using the ParkServe\* interactive mapping site. It is for informational purposes only. The providers of this report disclaim any and all warranties, express or implied, including fitness for a particular purpose or merchantability, and make no representation that the report is complete, accurate, or error free.

## Potential Acquisition - District 1 - Coral Ridge Isles

- 1741 NE 58th Street, Fort Lauderdale
- Land Size: 22,137 SF with 2,199 SF Single Family Residence
- Proposed Purchase Price: \$1.55M (Avg. of appraisals: \$1.406M)
- Double lot with approximately 10,000 SF already configured as open space