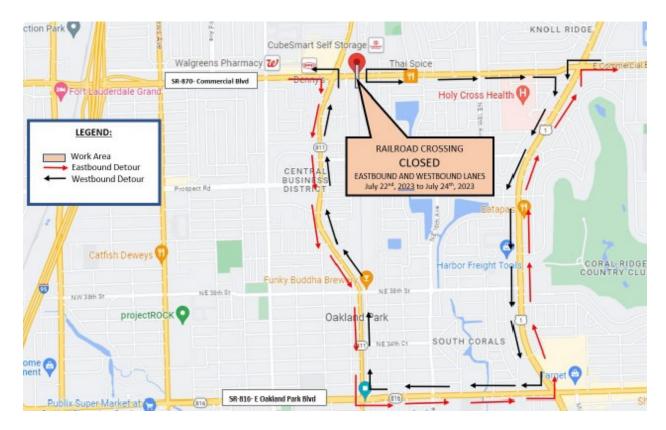

## **CLOSURE:**

**COMMERCIAL BLVD (SR 870), CITY OF OAKLAND PARK, FL** is going to be closed to vehicular traffic due to Florida East Coast (FEC) Railway Grade Crossing Rehabilitation during the following days:

Saturday, July 22<sup>nd</sup>, 2023 at 6:00pm to Monday, July 24<sup>th</sup>, 2023 at 11:59pm

If necessary to complete the scheduled work, this closure will extend to Tuesday, July 25, 2023 at 11:59pm

## **PURPOSE/SCOPE:**

This detour is being established to allow workers to safely perform necessary repairs to the Florida East Coast (FEC) Railway at COMMERCIAL BLVD (SR 870), located east of N Dixie Hwy (26°11'20.1"N 80°07'55.2"W). During the closure, workers will rehabilitate the existing track to repair defective rails and replace crossing surface to improve ride quality.

# **DETOUR INFORMATION:**

### **COMMERCIAL BLVD Westbound:**

Traffic that wants to head westbound on COMMERCIAL BLVD (SR870), will be directed as follows:

- Turn left (South) at US-1
- o Turn right (West) at E Oakland Park Blvd
- Turn right (North) at N Dixie Hwy to Commercial Blvd.

#### **COMMERCIAL BLVD Eastbound:**

Traffic that wants to head eastbound on COMMERCIAL BLVD (SR870), will be directed as follows:

- Turn right (South) at N Dixie Hwy
- Turn left (East) at E Oakland Park Blvd
- Turn left (North) at US-1 to Commercial Blvd.